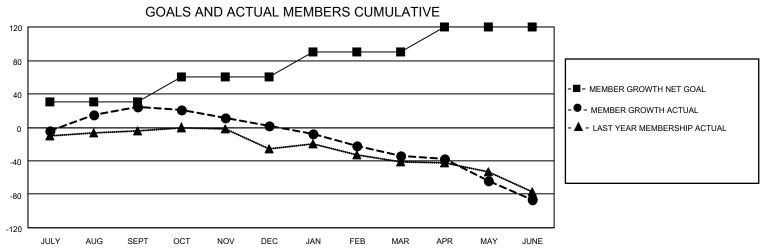

## LOCATION ALABAMA District 34 C Results as of: 6/30/2021

| Clubs                 |               |           |               | Members               |                       |                         |                                                    |  |
|-----------------------|---------------|-----------|---------------|-----------------------|-----------------------|-------------------------|----------------------------------------------------|--|
| RESULTS FOR 2020-2021 |               |           |               | RESULTS FOR 2020-2021 |                       |                         |                                                    |  |
| QUARTER               | NEW CLUB GOAL | NEW CLUBS | DROPPED CLUBS | QUARTER MEMB          | ER GROWTH NET<br>GOAL | MEMBER GROWTH<br>ACTUAL | DROPPED<br>MEMBERS ACTUAL<br>(including transfers) |  |
| JULY/AUG/SEPT         | 0             | 1         | 1             | JULY/AUG/SEPT         | 30                    | 42                      | 17                                                 |  |
| OCT/NOV/DEC           | 0             | 0         | 0             | OCT/NOV/DEC           | 30                    | 13                      | 33                                                 |  |
| JAN/FEB/MAR           | 1             | 0         | 2             | JAN/FEB/MAR           | 30                    | 17                      | 50                                                 |  |
| APR/MAY/JUNE          | 0             | 0         | 0             | APR/MAY/JUNE          | 30                    | 37                      | 82                                                 |  |