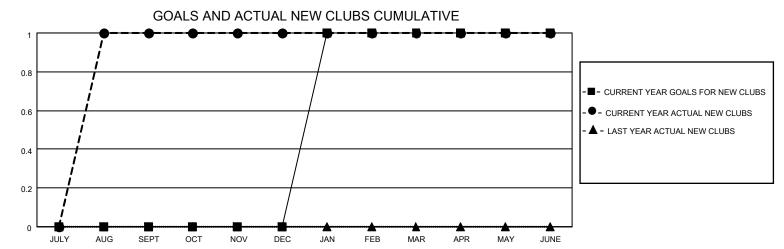

## LOCATION ALABAMA District 34 C Results as of: 6/30/2021

| Clubs                 |               |           |               | Members               |                       |                         |                                                    |  |
|-----------------------|---------------|-----------|---------------|-----------------------|-----------------------|-------------------------|----------------------------------------------------|--|
| RESULTS FOR 2020-2021 |               |           |               | RESULTS FOR 2020-2021 |                       |                         |                                                    |  |
| QUARTER               | NEW CLUB GOAL | NEW CLUBS | DROPPED CLUBS | QUARTER MEMB          | ER GROWTH NET<br>GOAL | MEMBER GROWTH<br>ACTUAL | DROPPED<br>MEMBERS ACTUAL<br>(including transfers) |  |
| JULY/AUG/SEPT         | 0             | 1         | 1             | JULY/AUG/SEPT         | 30                    | 42                      | 17                                                 |  |
| OCT/NOV/DEC           | 0             | 0         | 0             | OCT/NOV/DEC           | 30                    | 13                      | 33                                                 |  |
| JAN/FEB/MAR           | 1             | 0         | 2             | JAN/FEB/MAR           | 30                    | 17                      | 50                                                 |  |
| APR/MAY/JUNE          | 0             | 0         | 0             | APR/MAY/JUNE          | 30                    | 37                      | 82                                                 |  |